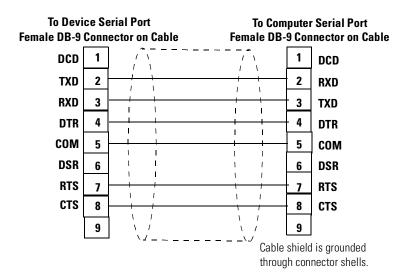

## **RS-232 Cables**

Catalog Number 2711-NC13, 2711-NC14

RS-232 cables provide communication between your computer and another device such as a:

- PanelView terminal
- PanelView Plus terminal
- VersaView CE terminal

These cables are interchangeable with the 2706-NC13 cable (3 meter/10 foot) offered with the Allen-Bradley Message Displays.

For permanent applications, the cables can be secured with the captive screws provided at each end.